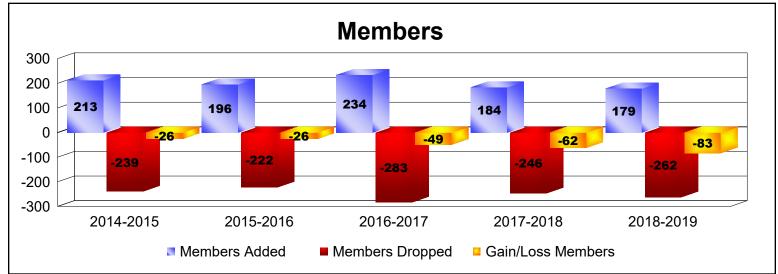

District 101 S

As of June 2019 Cumulative

| Year      | New<br>Clubs | Dropped<br>Clubs | Gain/<br>Loss<br>Clubs | New<br>Members | Charter<br>Members | Reinstate<br>Members | Transfer<br>Members | Total<br>Member<br>Added | Total<br>Members<br>Dropped | Gain/<br>Loss<br>Members |
|-----------|--------------|------------------|------------------------|----------------|--------------------|----------------------|---------------------|--------------------------|-----------------------------|--------------------------|
| 2014-2015 | 0            | 0                | 0                      | 196            | 1                  | 8                    | 8                   | 213                      | -239                        | -26                      |
| 2015-2016 | 0            | 0                | 0                      | 187            | 2                  | 1                    | 6                   | 196                      | -222                        | -26                      |
| 2016-2017 | 0            | 0                | 0                      | 222            | 0                  | 1                    | 11                  | 234                      | -283                        | -49                      |
| 2017-2018 | 0            | 0                | 0                      | 166            | 1                  | 9                    | 8                   | 184                      | -246                        | -62                      |
| 2018-2019 | 0            | 0                | 0                      | 167            | 0                  | 3                    | 9                   | 179                      | -262                        | -83                      |
| Average   | 0            | 0                | 0                      | 188            | 1                  | 4                    | 8                   | 201                      | -250                        | -49                      |